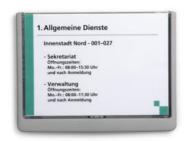

# **Environmental Data Sheet**

# **CLICK SIGN A5 210 x 148.5 MM**



Art.-No.: 486637 Colour: graphite



## Self Decleration (in dependence to ISO 14021)

general recycling logo

- 7.2 Compostable:
- 7.3 Degradable:
- 7.4 Designed for disassembly:
- 7.5 Extended life product:
- 7.6 Recovered energy:
- 7.7 Recyclable:
- 7.7.a % Recyclable: 100 %
- 7.8 Recycled content:
- 7.8.a % Recycled content (Pre-Consumer):
- 7.8.b % Recycled content (Post-Consumer):
- 7.9 Reduced energy consumption:
- 7.10 Reduced resource use:
- 7.11 Reduced water consumption:
- 7.12 Reusable and refillable:
- 7.13 Waste reduction:

### Certified Decleration (ISO 14024)

#### DURABLE

Hunke & Jochheim GmbH & Co. KG Westfalenstraße 77-79 D - 58636 Iserlohn

Phone +49 (0)2371 662-0 Fax: +49 (0)2371 662-221 Web: www.durable.de Mail: durable@durable.de The statements contained herein ar