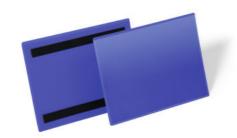

# **Environmental Data Sheet**

# MAGNETIC DOCUMENT SLEEVE A5 LANDSCAPE



Art.-No.: 174307 Colour: dark blue



## Self Decleration (in dependence to ISO 14021)

general recycling logo

- 7.2 Compostable:
- 7.3 Degradable:
- 7.4 Designed for disassembly:
- 7.5 Extended life product:
- 7.6 Recovered energy:
- 7.7 Recyclable:
- 7.7.a % Recyclable: 100 %
- 7.8 Recycled content:
- 7.8.a % Recycled content (Pre-Consumer):
- 7.8.b % Recycled content (Post-Consumer):
- 7.9 Reduced energy consumption:
- 7.10 Reduced resource use:
- 7.11 Reduced water consumption:
- 7.12 Reusable and refillable:
- 7.13 Waste reduction:

### Certified Decleration (ISO 14024)

#### DURABLE

Hunke & Jochheim GmbH & Co. KG Westfalenstraße 77-79 D - 58636 Iserlohn

Phone +49 (0)2371 662-0 Fax: +49 (0)2371 662-221 Web: www.durable.de Mail: durable@durable.de The statements contained herein a