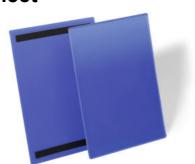

## **Environmental Data Sheet**



# MAGNETIC DOCUMENT SLEEVE A4 PORTRAIT

Art.-No.: 174407 Colour: dark blue



### Self Decleration (in dependence to ISO 14021)

general recycling logo

- 7.2 Compostable:
- 7.3 Degradable:
- 7.4 Designed for disassembly:
- 7.5 Extended life product:
- 7.6 Recovered energy:
- 7.7 Recyclable:
- 7.7.a % Recyclable: 100 %
- 7.8 Recycled content:
- 7.8.a % Recycled content (Pre-Consumer):
- 7.8.b % Recycled content (Post-Consumer):
- 7.9 Reduced energy consumption:
- 7.10 Reduced resource use:
- 7.11 Reduced water consumption:
- 7.12 Reusable and refillable:
- 7.13 Waste reduction:

### Certified Decleration (ISO 14024)

#### DURABLE

Hunke & Jochheim GmbH & Co. KG Westfalenstraße 77-79 D - 58636 Iserlohn

Phone +49 (0)2371 662-0 Fax: +49 (0)2371 662-221 Web: www.durable.de Mail: durable@dur