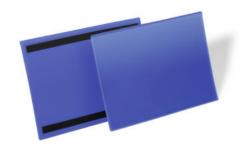

## **Environmental Data Sheet**

# MAGNETIC DOCUMENT SLEEVE A4 LANDSCAPE



Art.-No.: 174507 Colour: dark blue



## Self Decleration (in dependence to ISO 14021)

general recycling logo

- 7.2 Compostable:
- 7.3 Degradable:
- 7.4 Designed for disassembly:
- 7.5 Extended life product:
- 7.6 Recovered energy:
- 7.7 Recyclable:
- 7.7.a % Recyclable: 100 %
- 7.8 Recycled content:
- 7.8.a % Recycled content (Pre-Consumer):
- 7.8.b % Recycled content (Post-Consumer):
- 7.9 Reduced energy consumption:
- 7.10 Reduced resource use:
- 7.11 Reduced water consumption:
- 7.12 Reusable and refillable:
- 7.13 Waste reduction:

### Certified Decleration (ISO 14024)

#### DURABLE

Hunke & Jochheim GmbH & Co. KG Westfalenstraße 77-79 D - 58636 Iserlohn

Phone +49 (0)2371 662-0 Fax: +49 (0)2371 662-221 Web: www.durable.de Mail: durable@durable.de The statements contained herein a