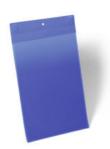

# NEODYM MAGNETIC DOCUMENT SLEEVE A4 PORTRAIT

Art.-No.: 174707 Colour: dark blue