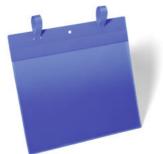

## POCKET WITH FASTENIGN STRAP A4 LANDSCAPE

Art.-No.: Colour:

175107 dark blue

general recycling logo