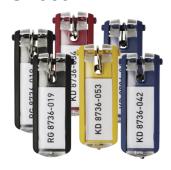

# **Environmental Data Sheet**

## **KEY CLIP**



Art.-No.: 195700 Colour: assorted



### Self Decleration (in dependence to ISO 14021

general recycling logo

- 7.2 Compostable:
- 7.3 Degradable:
- 7.4 Designed for disassembly:
- 7.5 Extended life product:
- 7.6 Recovered energy:
- 7.7 Recyclable:
- 7.7.a % Recyclable: 100 %
- 7.8 Recycled content:
- 7.8.a % Recycled content (Pre-Consumer):
- 7.8.b % Recycled content (Post-Consumer): up to 5 %
- 7.9 Reduced energy consumption:
- 7.10 Reduced resource use:
- 7.11 Reduced water consumption:
- 7.12 Reusable and refillable:
- 7.13 Waste reduction:

#### Certified Decleration (ISO 14024)

#### DURABLE

Hunke & Jochheim GmbH & Co. KG Westfalenstraße 77-79 D - 58636 Iserlohn

Phone +49 (0)2371 662-0 Fax: +49 (0)2371 662-221 Web: www.durable.de Mail: durable@durable.de The statements containe