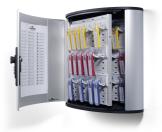

## **Environmental Data** Sheet

## **KEY BOX CODE 36**

100 %

1



Art.-No.: Colour:

196623 silver



## Self Decleration (in dependence to ISO 14021)

- 7.2 Compostable:
- 7.3 Degradable:
- 7.4 Designed for disassembly:
- 7.5 Extended life product:
- 7.6 Recovered energy:
- 7.7 Recyclable:
- 7.7.a % Recyclable:
- 7.8 Recycled content:
- 7.8.a % Recycled content (Pre-Consumer):
- 7.8.b % Recycled content (Post-Consumer): up to 60 %
- 7.9 Reduced energy consumption:
- 7.10 Reduced resource use:
- 7.11 Reduced water consumption:
- 7.12 Reusable and refillable:
- 7.13 Waste reduction:

## Certified Decleration (ISO 14024)

DURABLE Hunke & Jochheim GmbH & Co. KG Westfalenstraße 77-79 D - 58636 Iserlohn +49 (0)2371 662-0 Phone +49 (0)2371 662-221 Fax: Web: www.durable.de durable@durable.de Mail:

The statements contained herein are for informational purpose