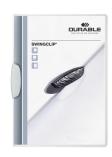

# **Environmental Data Sheet**

## **SWINGCLIP®**



Art.-No.: 226002 Colour: white

EAN: 4005546222516



## Self Decleration (in dependence to ISO 14021)

general recycling logo

- 7.2 Compostable:
- 7.3 Degradable:
- 7.4 Designed for disassembly:
- 7.5 Extended life product:
- 7.6 Recovered energy:
- 7.7 Recyclable:
- 7.7.a % Recyclable: 100 %
- 7.8 Recycled content:
- 7.8.a % Recycled content (Pre-Consumer):
- 7.8.b % Recycled content (Post-Consumer):
- 7.9 Reduced energy consumption:
- 7.10 Reduced resource use:
- 7.11 Reduced water consumption:
- 7.12 Reusable and refillable:
- 7.13 Waste reduction:

### Certified Decleration (ISO 14024)

#### DURABLE

Hunke & Jochheim GmbH & Co. KG Westfalenstraße 77-79 D - 58636 Iserlohn

Phone +49 (0)2371 662-0 Fax: +49 (0)2371 662-221 Web: www.durable.de Mail: durable@durable.de The statements co