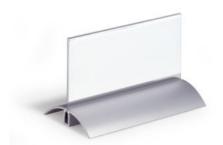

## **Environmental Data Sheet**





Art.-No.: 820119 Colour: transparent



## Self Decleration (in dependence to ISO 14021)

general recycling logo

- 7.2 Compostable:
- 7.3 Degradable:
- 7.4 Designed for disassembly:
- 7.5 Extended life product:
- 7.6 Recovered energy:
- 7.7 Recyclable:
- 7.7.a % Recyclable: 100 %
- 7.8 Recycled content:
- 7.8.a % Recycled content (Pre-Consumer):
- 7.8.b % Recycled content (Post-Consumer): up to 60 %
- 7.9 Reduced energy consumption:
- 7.10 Reduced resource use:
- 7.11 Reduced water consumption:
- 7.12 Reusable and refillable:
- 7.13 Waste reduction:

## Certified Decleration (ISO 14024)

## DURABLE

Hunke & Jochheim GmbH & Co. KG Westfalenstraße 77-79 D - 58636 Iserlohn

Phone +49 (0)2371 662-0 Fax: +49 (0)2371 662-221 Web: www.durable.de Mail: durable@durable.de The statements containe