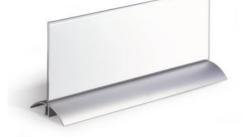

## **Environmental Data** Sheet

## DESK PRESENTER DE LUXE 105 x 297 MM



Art.-No.: Colour:

820319 transparent



## Self Decleration (in dependence to ISO 14021

- 7.2 Compostable:
- 7.3 Degradable:
- 7.4 Designed for disassembly:
- 7.5 Extended life product:
- 7.6 Recovered energy:
- 7.7 Recyclable:
- 7.7.a % Recyclable:
- 7.8 Recycled content:
- 7.8.a % Recycled content (Pre-Consumer):
- 7.8.b % Recycled content (Post-Consumer): up to 60 %
- 7.9 Reduced energy consumption:
- 7.10 Reduced resource use:
- 7.11 Reduced water consumption:
- 7.12 Reusable and refillable:
- 7.13 Waste reduction:

## Certified Decleration (ISO 14024)

DURABLE Hunke & Jochheim GmbH & Co. KG Westfalenstraße 77-79 D - 58636 Iserlohn +49 (0)2371 662-0 Phone +49 (0)2371 662-221 Fax: Web: www.durable.de durable@durable.de Mail:

The statements contained herein are for informational pur