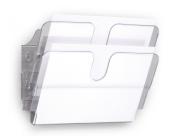

## **Environmental Data Sheet**

# FLEXIPLUS 2 A4 LANDSCAPE FORMAT



Art.-No.: 1709014400 Colour: transparent



## Self Decleration (in dependence to ISO 14021)

general recycling logo

- 7.2 Compostable:
- 7.3 Degradable:
- 7.4 Designed for disassembly:
- 7.5 Extended life product:
- 7.6 Recovered energy:
- 7.7 Recyclable:
- 7.7.a % Recyclable: 100 %
- 7.8 Recycled content:
- 7.8.a % Recycled content (Pre-Consumer):
- 7.8.b % Recycled content (Post-Consumer):
- 7.9 Reduced energy consumption:
- 7.10 Reduced resource use:
- 7.11 Reduced water consumption:
- 7.12 Reusable and refillable:
- 7.13 Waste reduction:

### Certified Decleration (ISO 14024)

#### DURABLE

Hunke & Jochheim GmbH & Co. KG Westfalenstraße 77-79 D - 58636 Iserlohn

Phone +49 (0)2371 662-0 Fax: +49 (0)2371 662-221 Web: www.durable.de Mail: durable@durable.de The statements contained he